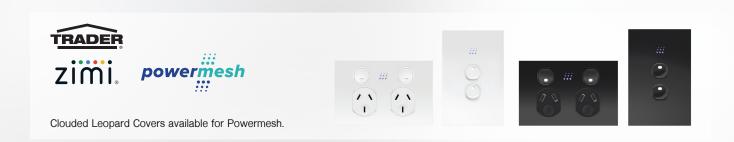

#### Switches and Sockets Range

Clouded Leopard is our slim premium range of switches and sockets designed in a beautiful Matt White and Matt Black finish. Push-button electronic switches as well as USB charging options are also available. There's even Clouded Leopard cover plates available to match up with our Powermesh smart touch range.