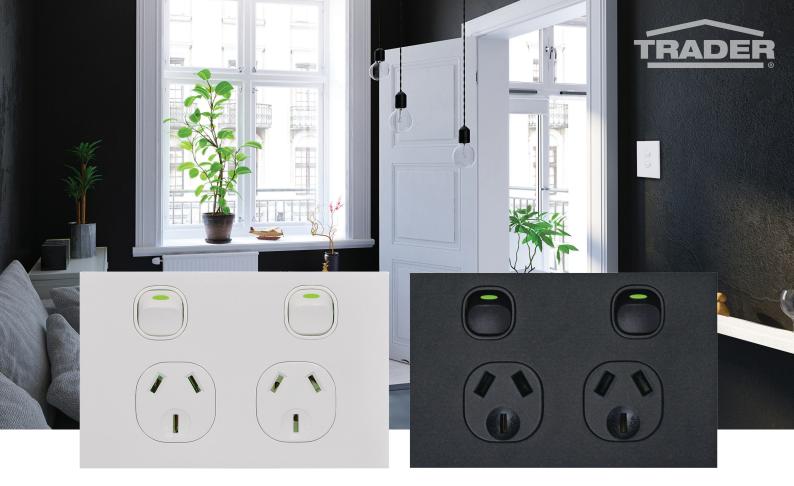

## CLOUDED LEOPARD

#### Switches and Sockets Range

Clouded Leopard is our slim premium range of switches and sockets designed in a beautiful Matt White and Matt Black finish. Push-button electronic switches as well as USB charging options are also available. There's even Clouded Leopard cover plates available to match up with our Powermesh smart touch range.