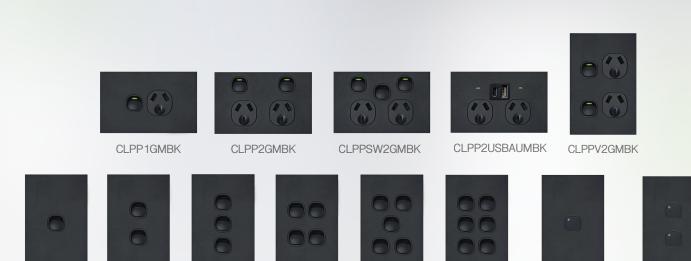

# CLOUDED LEOPARD

### Switches and Sockets Range

CLSWV1GMBK CLSWV2GMBK CLSWV3GMBK CLSWV4GMBK CLSWV5GMBK CLSWV1GPBEMBK CLSWV1GPBEMBK

SEE FULL RANGE View or download Trader Catalogue www.gsme.com.au