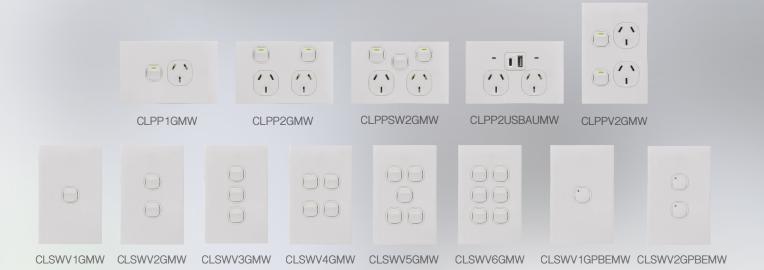

#### Switches and Sockets Range

Clouded Leopard is our slim premium range of switches and sockets designed in a beautiful Matt White and Matt Black finish. Push-button electronic switches as well as USB charging options are also available. There's even Clouded Leopard cover plates available to match up with our Powermesh smart touch range.