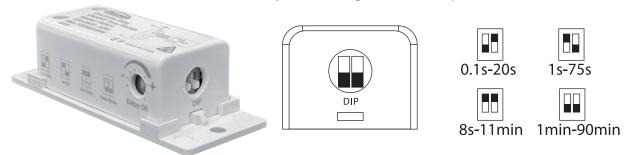

## **ADD A TIMER TO ANY FAN\***

Now you can add a timer to any exhaust fan with the new Falcon FNROT Run-On-Timer. Optimised for the Falcon range of fans, simply wire to the fan circuit behind the wall switch and select one of 4 delay-off settings on the 2 dip switches:

## **Part No FNROT**

Falcon Run On Timer Switch Max 150W 220 240V ac 50Hz Time Max 90 minutes

<sup>\*</sup> Can also be used with bathroom fan light heaters

<sup>–</sup> fan circuit only as well as standard lighting applications.