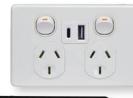

## Fully charged

Make great coffee and fast charging part of your everyday menu. Our class-leading USB charger power points deliver 3.4A of fast charging. Ideal for every café and available in a wide variety of styles.