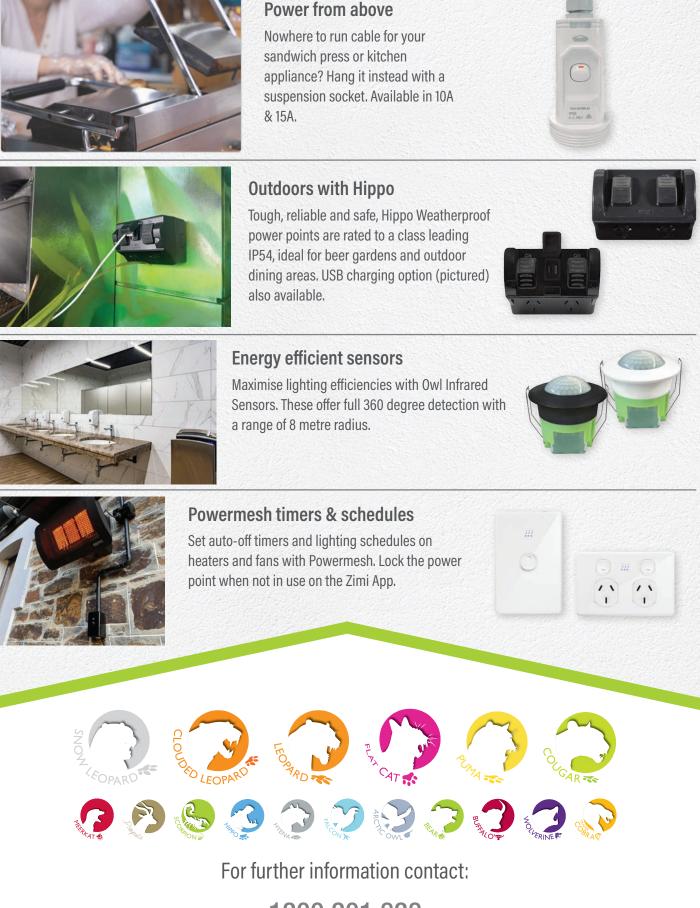

## Buffalo offers long life performance

Our Buffalo chemical resistant orange range of industrial switchgear is designed to meet the needs of harsh kitchen environments where intensive cleaning with acid based cleaners which would otherwise damage standard switchgear services.