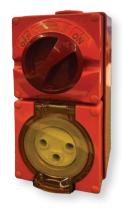

## Buffalo offers long life performance

Our Buffalo chemical resistant orange range of industrial switchgear is designed to meet the needs of harsh kitchen environments where intensive cleaning with acid based cleaners which would otherwise damage standard switchgear services.