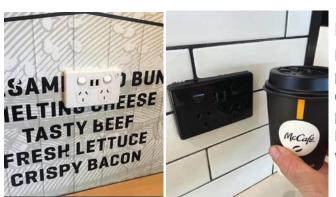

## Fully charged

Make great coffee and fast charging part of your everyday menu. Our class-leading USB charger power points deliver 3.4A of fast charging. Ideal for every café and available in a wide variety of styles.