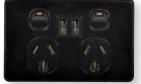

## Fully charged

Make great coffee and fast charging part of your everyday menu. Our class-leading USB charger power points deliver 3.4A of fast charging. Ideal for every café and available in a wide variety of styles.