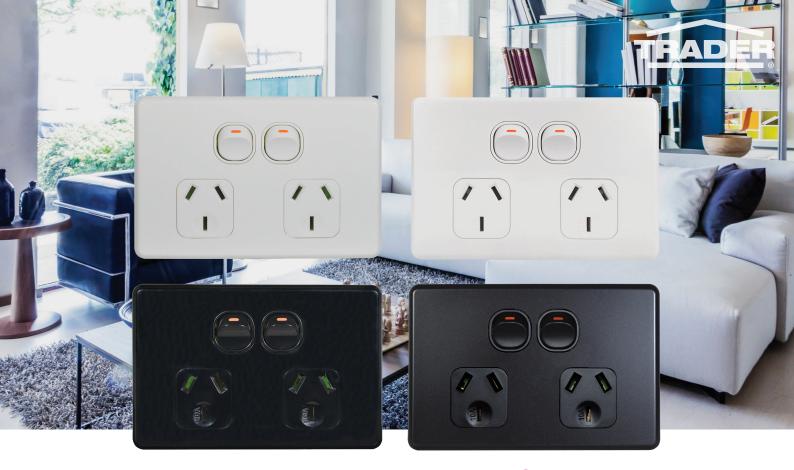

## Switches and Sockets Range

At just 4.5mm thin, Flat Cat offers you one of the slimmest profile ranges of switches and sockets available. Black and white colour choices are offered in both gloss or matt finishes. Brushed aluminium cover plates are also available. Contemporary options include an integrated USB charger, auto-switched sockets and TV brush plates.