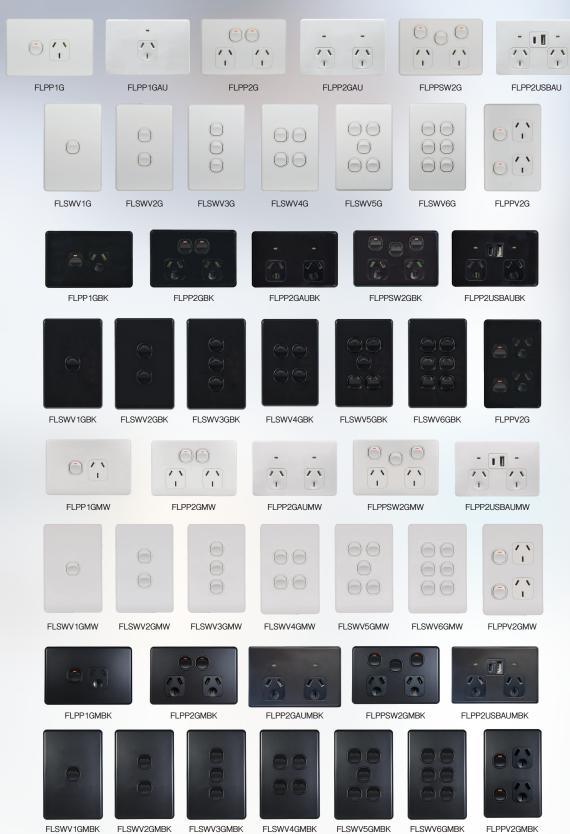

## Switches and Sockets Range

At just 4.5mm thin, Flat Cat offers you one of the slimmest profile ranges of switches and sockets available. Black and white colour choices are offered in both gloss or matt finishes. Brushed aluminium cover plates are also available. Contemporary options include an integrated USB charger, auto-switched sockets and TV brush plates.

## Switches and Sockets Range

Brushed Aluminium Covers also available. Switches available in Horizontal.

or
View or download
Trader Catalogue
www.gsme.com.au