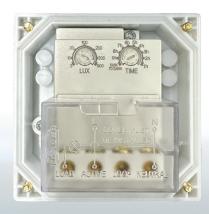

## Hippo Sunset Switch Weatherproof Range

Designed to last in the outdoors and activate at sunset. Suitable for verandahs, car parks, sheds and more.

- Voltage: 220-240V/AC
- Power Frequency: 50/60Hz
- Rated Current: 16A
- Ambient Light: <3-500LUX (adjustable)
- Working Temperature: -20~+40°C
- Working Humidity: <93%RH
- Built-in Timer: 1, 2, 3, 4, 5, 6, 7, 8, 9 Hours
- IP Class: IP66
- Back box contains 7x25mm entries
- Internal terminal cover for greater safety
- Suits HPM style boxes<sup>#</sup>