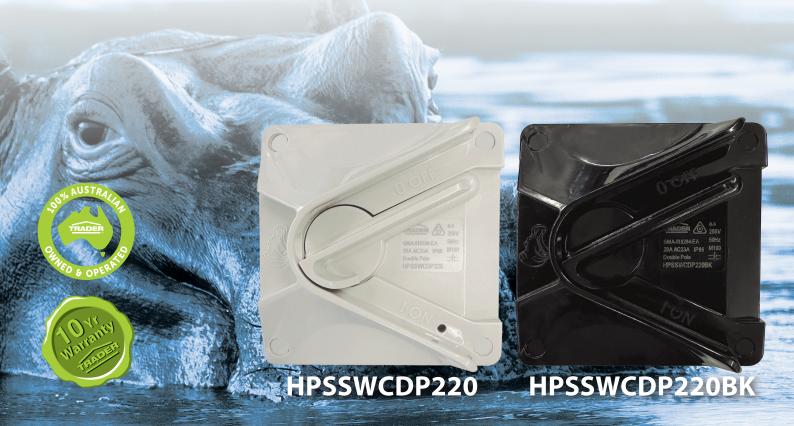

## **Weatherproof Range**

The Hippo - Weatherproof Surface Switches are ready for all Australian conditions where installations are exposed to a variety of tough environments.

- HPSSWCDP220 (Grey) & HPSSWCDP220BK (Black) 20A 250V~ rated modular weatherproof surface switches.
- Heavy duty double pole switch mechanism.
- The Hippo product is made from UV Stabilised Polycarbonate to avoid discolouring.
- IP66 ideal for prevention against water or harmful objects that may compromise conventional light switches. Perfect for use in exterior applications, or damp/dusty environments such as building exteriors, carports, gardens or workshops.
- Styling matches the rest of the Trader Hippo family of products.
- Back mounting boxes that contain 20mm and 25mm plain entries.
- · Cover mounted switches for easier wiring and access.
- 20mm & 25mm plain entries in back box.
- Colour: Grey. Also available in Black, please check availability.
- AC23A to 20A.
- M160.
- · Corner symmetrical screws for easy rotation of box to align entries.