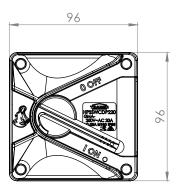

## **Weatherproof Range**

The Hippo - Weatherproof Surface Switches are ready for all Australian conditions where installations are exposed to a variety of tough environments.

- HPSSWCDP220 (Grey) & HPSSWCDP220BK (Black) 20A 250V~ rated modular weatherproof surface switches.
- Heavy duty double pole switch mechanism.
- The Hippo product is made from UV Stabilised Polycarbonate to avoid discolouring.
- IP66 ideal for prevention against water or harmful objects that may compromise conventional light switches. Perfect for use in exterior applications, or damp/dusty environments such as building exteriors, carports, gardens or workshops.
- Styling matches the rest of the Trader Hippo family of products.
- Back mounting boxes that contain 20mm and 25mm plain entries.
- · Cover mounted switches for easier wiring and access.
- 20mm & 25mm plain entries in back box.
- Colour: Grey. Also available in Black, please check availability.
- AC23A to 20A.
- M160.
- · Corner symmetrical screws for easy rotation of box to align entries.