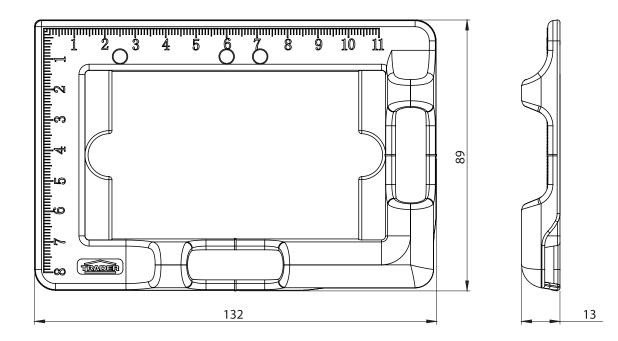

## HYENA HYSPIRIT Spirit Level for Switches Sockets and Wall Plates

- Colour: Transparent
- Ideal for fast, simple, accurate installations every time.
- Horizontal and vertical spirit level.
- Convenient inbuilt ruler 110mm x 80mm marked in millimetres on two edges.
- Internal cut out dimensions (excluding cutaways for mounting bosses of plates) 80mm x 55mm.
- Compact and easy to use.
- Used with Flat Cat series wall plates or other TRADER series plates.
- Ideal for horizontal or vertical application.
- Suitable for marking out and preparation for cutting apertures for C-clips or other mounting bracket accessories.
- Ideal for power points, light switches, data plates and TV plates for a neat clean installation, no big gaping holes!