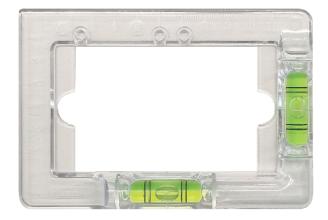

## HYENA HYSPIRIT Spirit Level for Switches Sockets and Wall Plates

- Colour: Transparent
- Ideal for fast, simple, accurate installations every time.
- Horizontal and vertical spirit level.
- Convenient inbuilt ruler 110mm x 80mm marked in millimetres on two edges.
- Internal cut out dimensions (excluding cutaways for mounting bosses of plates) 80mm x 55mm.
- Compact and easy to use.
- Used with Flat Cat series wall plates or other TRADER series plates.
- Ideal for horizontal or vertical application.
- Suitable for marking out and preparation for cutting apertures for C-clips or other mounting bracket accessories.
- Ideal for power points, light switches, data plates and TV plates for a neat clean installation, no big gaping holes!