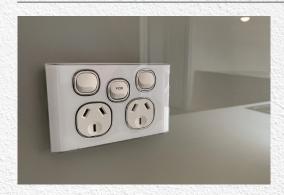

# **Fully charged**

Add fast charging to your everyday kitchen routine. Our class-leading USB charger power points deliver 3.4A of fast charging. Ideal for every type of kitchen and available in a wide variety of styles and finishes.

### Slim powered

Every kitchen needs power and Trader has you covered with these slim 4 gang power outlets. All the power you need without the bulk. Thin profile design, available in our Flat Cat, Puma & Cougar ranges.