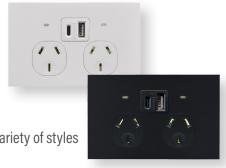

# **Fully charged**

Add fast charging to your everyday kitchen routine. Our class-leading USB charger power points deliver 3.4A of fast charging. Ideal for every type of kitchen and available in a wide variety of styles and finishes.