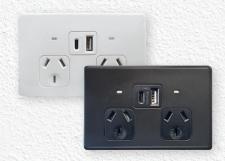

# **Fully charged**

Add fast charging to your everyday kitchen routine. Our class-leading USB charger power points deliver 3.4A of fast charging. Ideal for every type of kitchen and available in a wide variety of styles and finishes.

#### Black to black

With matt black cabinets, tap fittings and handles in high demand, we have an extensive range of black power points and switches to suit. In every range we offer a black, include smoke alarms, sensors and downlights.