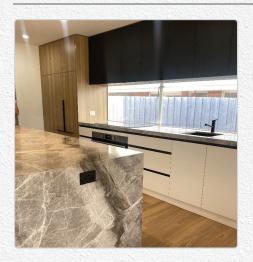

#### Black to black

With matt black cabinets, tap fittings and handles in high demand, we have an extensive range of black power points and switches to suit. In every range we offer a black, include smoke alarms, sensors and downlights.