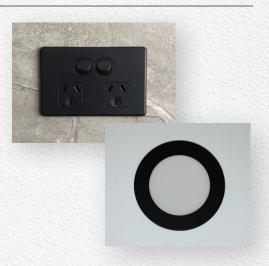

#### Black to black

With matt black cabinets, tap fittings and handles in high demand, we have an extensive range of black power points and switches to suit. In every range we offer a black, include smoke alarms, sensors and downlights.

## Low glare

Highlight your appliances, stone surfaces and fascias with our Scorpion Low Glare LED Downlights. Providing directional, dimmable and colour changing light, these are perfect for high-end kitchens.