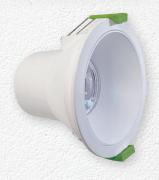

## Low glare

Highlight your appliances, stone surfaces and fascias with our Scorpion Low Glare LED Downlights. Providing directional, dimmable and colour changing light, these are perfect for high-end kitchens.