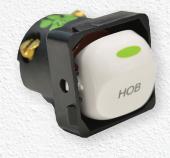

#### Glass looks

For glass splashbacks, our glass look Snow Leopard is the perfect match and comes with a host of accessories including 32A hob switch mechanisms to isolate the power to the cooktop.