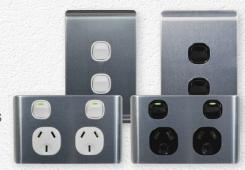

# Silver lining

Our slim styled Leopard range looks great on all surfaces from tiles to timber and looking extra classy here with a brushed aluminium cover. If it's got to be metal, know that we have an extensive range of covers to suit Leopard, Flat Cat and Puma ranges.

### Slim powered

Every kitchen needs power and Trader has you covered with these slim 4 gang power outlets. All the power you need without the bulk. Thin profile design, available in our Flat Cat, Puma & Cougar ranges.

# Super slim

At just 4mm thin there is no slimmer profile power points and switches than our Flat Cat range. Available in a full suite of standard and matt finishes and accessories including USB chargers and auto-switched power points.