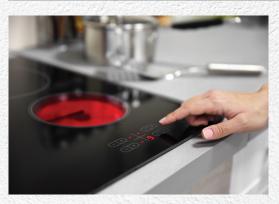

## Safe cooking

When you need to isolate the power fast, our 45A cooker switches give you the added safety of double pole design, meaning that both the active and neutral circuits are switched to isolate the appliances from the mains power. Available in a variety of styles and finishes.

#### Glass looks

For glass splashbacks, our glass look Snow Leopard is the perfect match and comes with a host of accessories including 32A hob switch mechanisms to isolate the power to the cooktop.