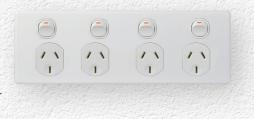

### Slim powered

Every kitchen needs power and Trader has you covered with these slim 4 gang power outlets. All the power you need without the bulk. Thin profile design, available in our Flat Cat, Puma & Cougar ranges.