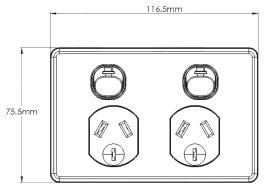

# **Puma Range of Double Power Points**

- Switches approved to AS/NZS3133
- Power points approved to AS/NZS3112
- Uses brass tunnel terminals that have the screws backed out for easier installation of cabling. Power point terminals have 5.7mm bore to suit 4 x 2.5mm<sup>2</sup> cable.
- Fits standard Australian wall boxes and mounting accessories that use 84mm mounting centres.
- Covers, plates and dollies are made from UV stabilised polycarbonate to avoid discolouring to yellow.
- Standard colour is white. Black also stocked please check availability.
- · Typical example of size seen below: