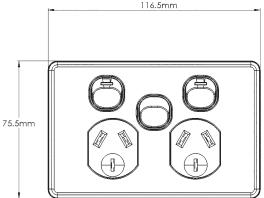

# **Puma Range of Double Power Points**

- Switches approved to AS/NZS3133
- Power points approved to AS/NZS3112
- Uses brass tunnel terminals that have the screws backed out for easier installation of cabling. Power point terminals have 5.7mm bore to suit 4 x 2.5mm<sup>2</sup> cable.
- Fits standard Australian wall boxes and mounting accessories that use 84mm mounting centres.
- Covers, plates and dollies are made from UV stabilised polycarbonate to avoid discolouring to yellow.
- Standard colour is white. Black also stocked please check availability.
- · Typical example of size seen below: