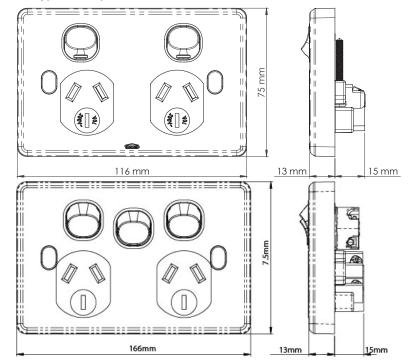

# Puma Vandal Proof Range of Double Power Points

- Power points have Shutters and are Double Pole.
- Oval screw caps for extra adjustment on wall (no removable cover).
- Uses brass tunnel terminals that have the screws backed out for easier installation. of cabling. Power point terminals have 5.7mm bore to suit 4 x 2.5mm<sup>2</sup> cable.
- Fits standard Australian wall boxes and mounting accessories that use 84mm mounting centres.
- Plates and dollies are made from UV stabilised polycarbonate to avoid discolouring
- to yellow.Power points achieve IK09 to IEC62262:2002.
- Standard colour is white. Also available in Black, Red and Blue. Please check availability.
- Shutter operates from either earth or neutral
- Power points approved to AS/NZS3112.
- Typical example of size seen below: