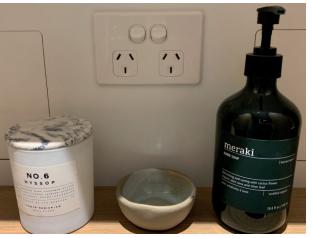

Flat Cat's sleek design suits tiled installs.

Electrical contractors, ASI Electrical chose Flat Cat for the fit-out in keeping with the apartment's sleek design.

At 5mm thin, Flat Cat is among the slimmest range of electrical wiring accessories on the market.

Trader is a market leader in thin profile switches and sockets, high in demand in multi-storey developments.

Trader USB chargers are also installed in kitchen and living areas to ensure residents' phone and devices are quickly easily charged. These will charge devices at an impressive 3.4A on one device.