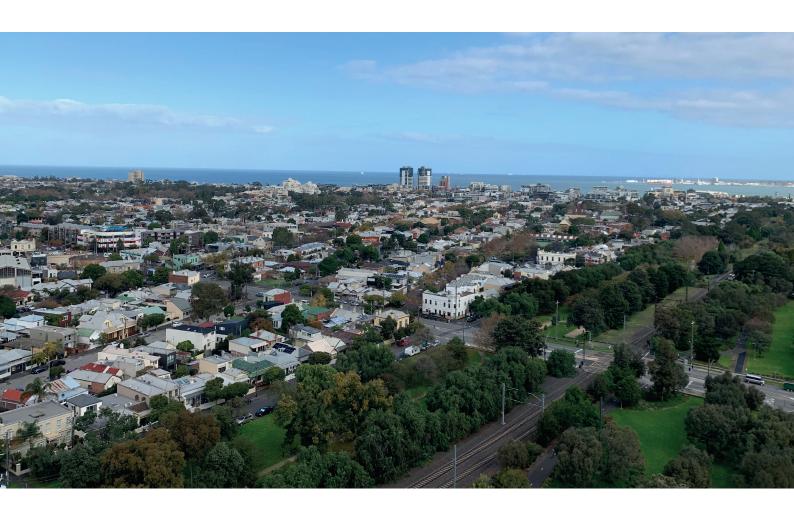

Designed by Plus Architecture, R.Iconic's sleek and angular design minimises overshadowing of the neighbouring parklands.

It houses private dining pavilions, BBQ areas, a whiskey hall, fire pit and private cinema on site. At the top is a Sky lounge with panoramic views of the beach, city and parklands nearby.

ASI Electrical chose Flat Cat for the fit-out in keeping with the apartment's sleek design.

R.Iconic offers panoramic views of the beach, city and parklands nearby.