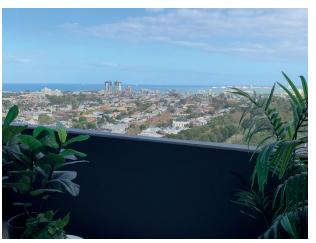

Designed by Plus Architecture, R.Iconic's sleek and angular design minimises overshadowing of the neighbouring parklands.

It houses private dining pavilions, BBQ areas, a whiskey hall, fire pit and private cinema on site. At the top is a Sky lounge with panoramic views of the beach, city and parklands nearby.

ASI Electrical chose Flat Cat for the fit-out in keeping with the apartment's sleek design.

R.Iconic offers panoramic views of the beach, city and parklands nearby.