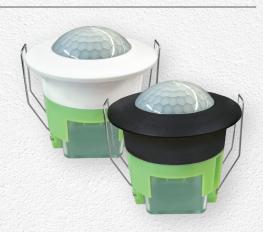

### **Energy efficient sensors**

Maximise lighting efficiencies with Owl Infrared Sensors. These offer full 360 degree detection with a range of 8 metre radius.

For further information contact:

1300 301 838 service@gsme.com.au gsme.com.au