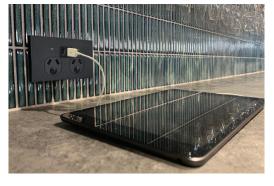

### **Fully charged**

Make fast charging part of your everyday menu. Our class-leading USB charger power points deliver 3.4A of fast charging. Ideal for restaurant and bar areas and available in a wide variety of styles. Clouded Leopard matt black and matt white pictured.