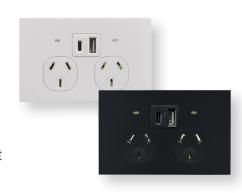

### **Fully charged**

Make fast charging part of your everyday menu. Our class-leading USB charger power points deliver 3.4A of fast charging. Ideal for restaurant and bar areas and available in a wide variety of styles. Clouded Leopard matt black and matt white pictured.