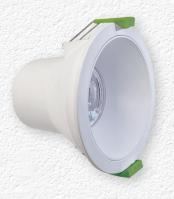

#### Low glare

Create a warm lighting environment with our Scorpion Low Glare LED Downlights. Providing directional, dimmable and colour changing light, these are perfect for dining areas.