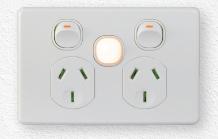

### **Fully charged**

Make fast charging part of your everyday menu. Our class-leading USB charger power points deliver 3.4A of fast charging. Ideal for restaurant and bar areas and available in a wide variety of styles. Clouded Leopard matt black and matt white pictured.