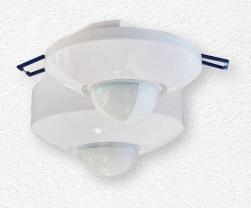

# Energy efficient sensors

Maximise lighting efficiencies with Owl Infrared Sensors. These offer full 360 degree detection with an 8 metre radius.