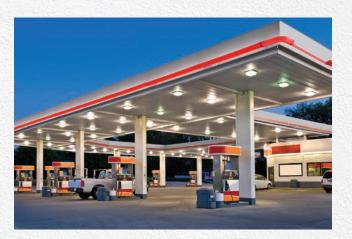

### Sunset switching

Keep forecourt, car parking areas and signage lit from sunset to sunrise with our Hippo Sunset Switches.

Rated IP66 these are designed to last many years in the outdoors.