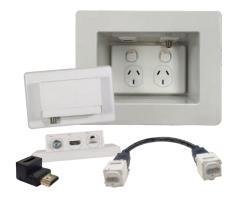

### **Counter connections**

We have a range of data and TV mounting accessories to ensure a professional installation of registers, monitors and electrical appliances including, integrated entertainment plates, recessed wall boxes, TV brackets, HDMI, leads and adaptors.