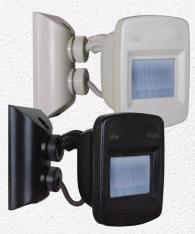

# Energy efficient sensors

Maximise lighting efficiencies with Owl Infrared Sensors. These offer full 360 degree detection with an 8 metre radius.

## **Energy smart outside**

Our Owl Outdoor sensors offer a IP66 weather protection rating and are designed to withstand the elements.

The sensor lens covers a wide 110 degrees detection up to 18 metres.