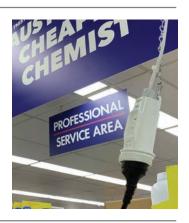

### Power from above

Store layouts with centralised aisles often still require power for displays and LED lighting. Suspended ceilings make it difficult to install fixed power points.

That's where our Hyena Suspension Sockets can be economically wired in directly from above to provide safe and convenient power.