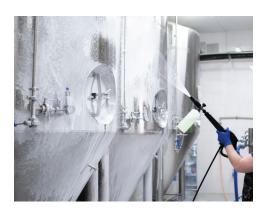

# Long life performance

Using harsh chemicals in washdown areas? Switch to the Buffalo chemical resistant range of industrial switchgear, designed to meet the needs of workshop environments where intensive cleaning with these chemicals and exposure would otherwise damage standard switchgear.