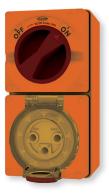

# Long life performance

Using harsh chemicals in washdown areas? Switch to the Buffalo chemical resistant range of industrial switchgear, designed to meet the needs of workshop environments where intensive cleaning with these chemicals and exposure would otherwise damage standard switchgear.