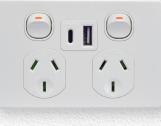

# Charging up

Do you have a customer waiting area? Offer customers the convenience of phone charging with our Puma Type A&C USB chargers.