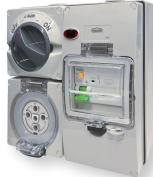

# **Electrical protection**

Protect your workers and expensive air compressors and pneumatic equipment with our Buffalo switched socket combinations. Features our Wolverine RCD circuit protection inside the enclosure. Available in various amperages.