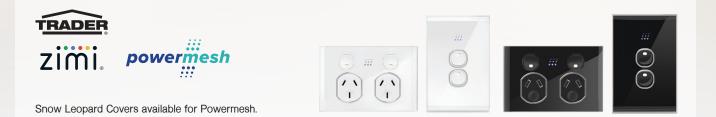

### Switches and Sockets Range

The Snow Leopard Range is our glass 'look' range designed to give your home a touch of luxury at an affordable price. It is available in White, Black, White/Silver, and Black/Silver, providing a choice for every décor. The glass-look cover goes right to the wall, so there is no ugly black base detracting from the luxurious look.

### Switches and Sockets Range

SNSWV5GBS

SNSWV6GBS

SNSWDPOV45BS

Switches available in Horizontal.

SNSWV1GBS

SNSWV2GBS

SNSWV3GBS

SNSWV4GBS

The Snow Leopard Profile is 7.5mm