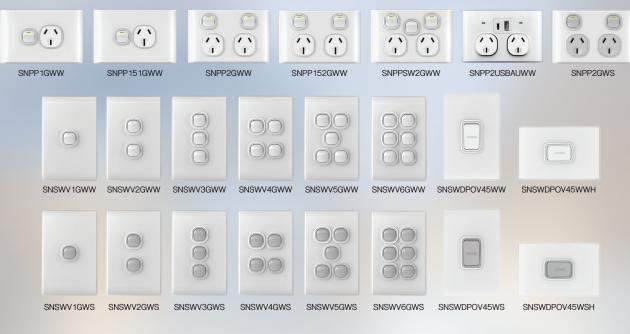

### Switches and Sockets Range

The Snow Leopard Range is our glass 'look' range designed to give your home a touch of luxury at an affordable price. It is available in White, Black, White/Silver, and Black/Silver, providing a choice for every décor. The glass-look cover goes right to the wall, so there is no ugly black base detracting from the luxurious look.

### Switches and Sockets Range

SNSWV5GBS

SNSWV6GBS

SNSWDPOV45BS

Switches available in Horizontal.

SNSWV1GBS

SNSWV2GBS

SNSWV3GBS

SNSWV4GBS

The Snow Leopard Profile is 7.5mm