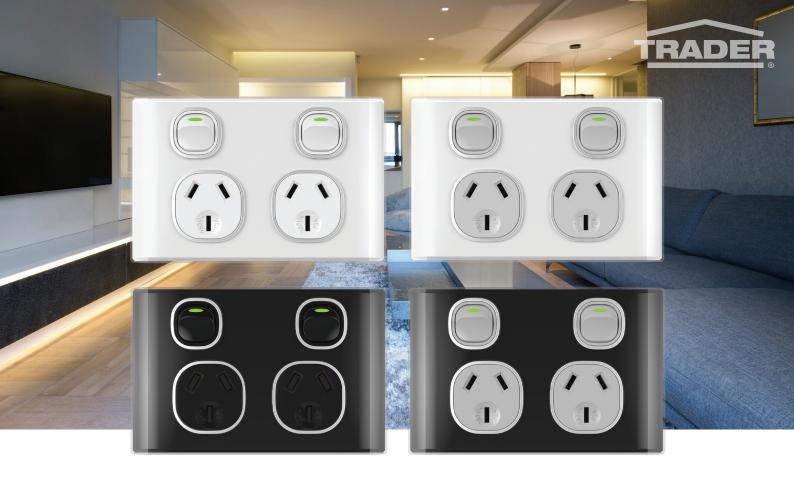

### Switches and Sockets Range

The Snow Leopard Range is our glass 'look' range designed to give your home a touch of luxury at an affordable price. It is available in White, Black, White/Silver, and Black/Silver, providing a choice for every décor. The glass-look cover goes right to the wall, so there is no ugly black base detracting from the luxurious look.