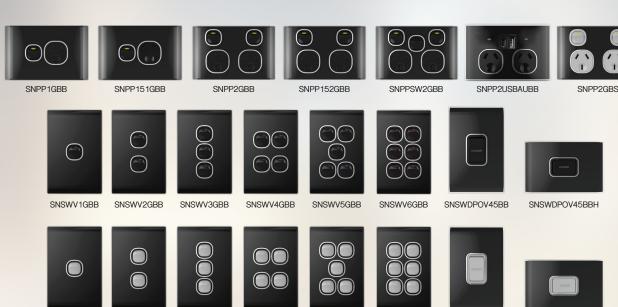

### Switches and Sockets Range

The Snow Leopard Range is our glass 'look' range designed to give your home a touch of luxury at an affordable price. It is available in White, Black, White/Silver, and Black/Silver, providing a choice for every décor. The glass-look cover goes right to the wall, so there is no ugly black base detracting from the luxurious look.

### Switches and Sockets Range

SNSWV5GBS

SNSWV6GBS

SNSWDPOV45BS

Switches available in Horizontal.

SNSWV1GBS

SNSWV2GBS

SNSWV3GBS

SNSWV4GBS

The Snow Leopard Profile is 7.5mm