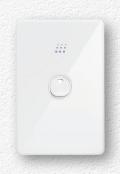

## **Energy smart**

Powermesh smart switches and power points provide timers and sunset/sunrise schedules for lighting and appliances. Power is never left on indefinitely saving energy and reducing power bills.