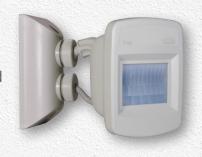

# **Energy smart outside**

Our Owl Outdoor sensors offer a IP66 weather protection rating and are designed to withstand the elements. The sensor lens covers a wide 110 degrees detection up to 18 metres.