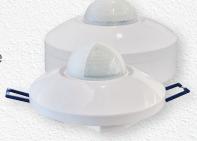

# **Energy efficient sensors**

Maximise lighting efficiencies with Owl Infrared Sensors. These offer full 360 degree detection with an 8 metre radius.