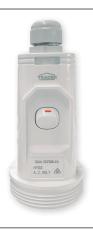

# Overhead power

Need overhead power for scanners, tools and other equipment? Our suspension sockets give you safe and direct power from above. Available in 10A & 15A.