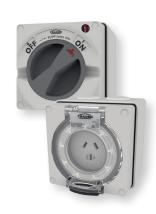

### **Built to last**

Warehouses can be a tough environment for electrical switchgear. Our Buffalo industrial switchgear is made from heavy duty polycarbonate, designed to withstand impacts. Should switch and outlet fascias get damaged, enclosure boxes, flap assemblies are available separately.