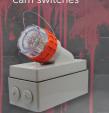

O-RINGS

SOCKET LATCHES On backbox threaded Extra wide and easy to grip entries to assist in sealing

EXTRA DEEP SINGLE BACKBOX eg. BUBB1GD for rotary cam switches

BACK BOXES & CAPS Made from PVC, better for gluing in conduit