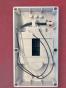

## TM BUFFAI INDUSTRIAL SWITCHGEAR

BLACK BRIDGE PIECES On switched sockets sit

nice and snug

BREATHER BREATHER DRAIN

Prevents moisture build up inside enclosures.

LOCKING FACILITY On BUSW products, designed around standard 70mm padlocks