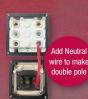

SINGLE POLE COMBINATION SOCKETS Supplied with a double pole switch to allow easy

upgrade

DIN COVERS extra-long wiring tails for better flexibility

TWO CORD GLAND SIZES Larger gland entry supplied with 32-50A plugs