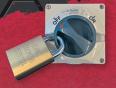

## TM BUFFAI INDUSTRIAL SWITCHGEAR

BLACK BRIDGE PIECES On switched sockets sit

nice and snug

BREATHER BREATHER DRAIN

Prevents moisture build up inside enclosures.

LOCKING FACILITY On BUSW products, designed around standard 70mm padlocks