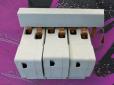

## OLVERINE

CIRCUIT PROTECTION

DARE TO COMPARE OUR RANGE INSTORE NOW

COLOUR CODED TOGGLES

Easy to identify Main Switches, RCD, MCB & **RCBO** devices

STATUS INDICATION

Instantly recognisable: Green = OFF, Red = ON

MCB MAIN SWITCH COMBO

63A MCB circuit breaker with Red toggle, suitable for use

BREAKING CAPACITY

MCB - 6kA. RCBO - 4.5kA and 6kA

RCBO WITH NEUTRAL TAIL

For easier installation on common busbars

100 Years of Gerard Electrical Tradition