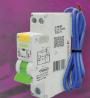

MCB MAIN SWITCH COMBO

63A MCB circuit breaker with Red toggle, suitable for use

BREAKING CAPACITY

MCB - 6kA. RCBO - 4.5kA and 6kA

RCBO WITH NEUTRAL TAIL

For easier installation on common busbars

100 Years of Gerard Electrical Tradition