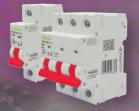

## OLVERINE

CIRCUIT PROTECTION

DARE TO COMPARE OUR RANGE INSTORE NOW

COLOUR CODED TOGGLES

Easy to identify Main Switches, RCD, MCB & **RCBO** devices

STATUS INDICATION

Instantly recognisable: Green = OFF, Red = ON

LINE OR LOAD

Can be wired top or bottom

QR CODE

Scan QR code on each product to view installation instructions

FITS COMMON BUSBAR ARRANGEMENTS

Single pole, 1P+N and 3 pole installations

RCBO TYPE A

Sensitive to sinusoidal and unidirectional currents. present in electronic devices