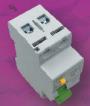

MCB MAIN SWITCH COMBO

63A MCB circuit breaker with Red toggle, suitable for use

BREAKING CAPACITY

MCB - 6kA. RCBO - 4.5kA and 6kA

RCBO WITH NEUTRAL TAIL

For easier installation on common busbars

100 Years of Gerard Electrical Tradition