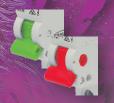

## OLVERINE

CIRCUIT PROTECTION

DARE TO COMPARE OUR RANGE INSTORE NOW

COLOUR CODED TOGGLES

Easy to identify Main Switches, RCD, MCB & **RCBO** devices

STATUS INDICATION

Instantly recognisable: Green = OFF, Red = ON