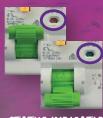

LINE OR LOAD

Can be wired top or bottom

QR CODE

Scan QR code on each product to view installation instructions

FITS COMMON BUSBAR ARRANGEMENTS

Single pole, 1P+N and 3 pole installations

RCBO TYPE A

Sensitive to sinusoidal and unidirectional currents. present in electronic devices

MCB MAIN SWITCH COMBO

63A MCB circuit breaker with Red toggle, suitable for use

BREAKING CAPACITY

MCB - 6kA. RCBO - 4.5kA and 6kA

RCBO WITH NEUTRAL TAIL

For easier installation on common busbars

100 Years of Gerard Electrical Tradition