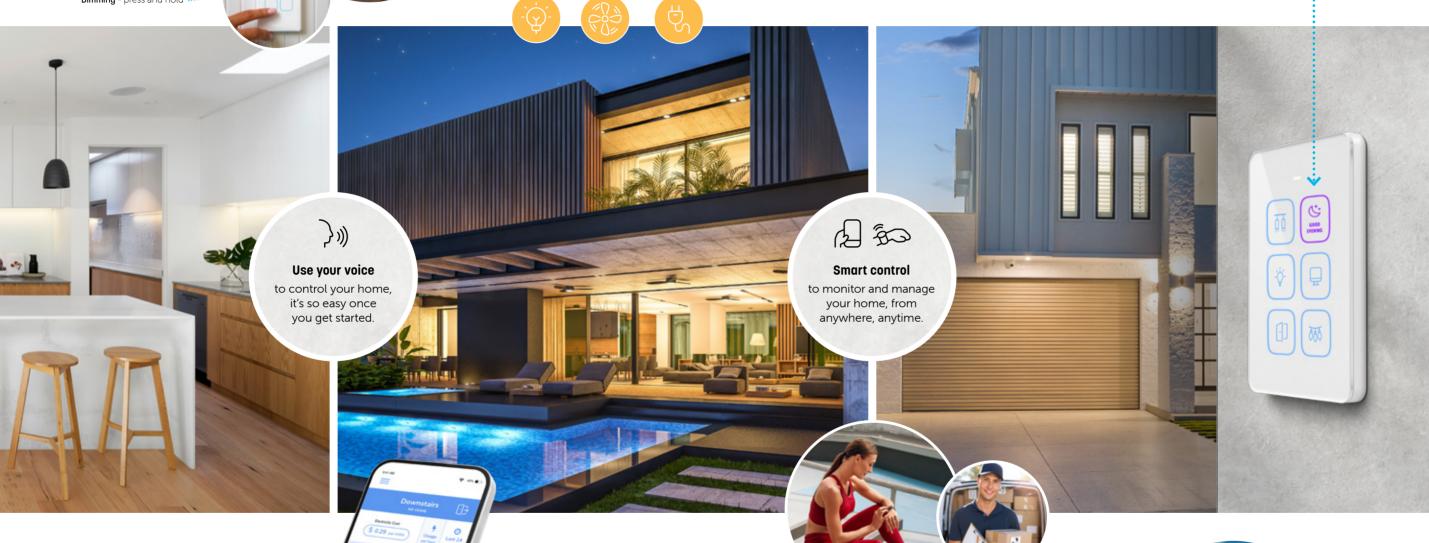

#### Hands free control with your voice.

Control without lifting a finger-turn devices on or off, adjust light brightness, set fan speeds, and more, simply by speaking.

option for convenience any time or day.

No keys. No remotes. No worries.

Use your watch, voice or phone to open, monitor and share access to your garage door. Accept deliveries when out, receive notifications if it's left open or control with voice when driving.

#### Good Evening.

One button to control it all.

It's so easy to switch off with a single press. Turn off lights, close the garage door, turn off appliances, set the fan to slow and rest easy without a second thought.

Trigger an automation at the switch or with your voice.

Wake up with bedroom lights turning on, heated towels in the bathroom and blinds opening - the perfect start to your day.