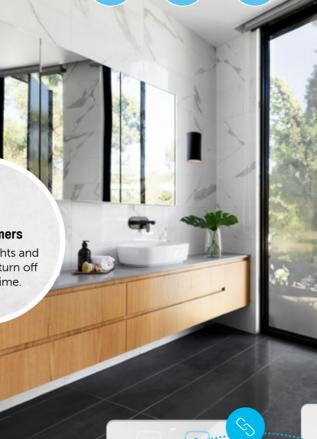

#### The switch that turns itself off.

Save energy and extend appliance life with having your switch turn itself off. Safer and more hygienic, perfect for rooms you don't spend a lot of time in.

HEATERS

EXHAUST FANS

LIGHTS

Turn on the kitchen lights