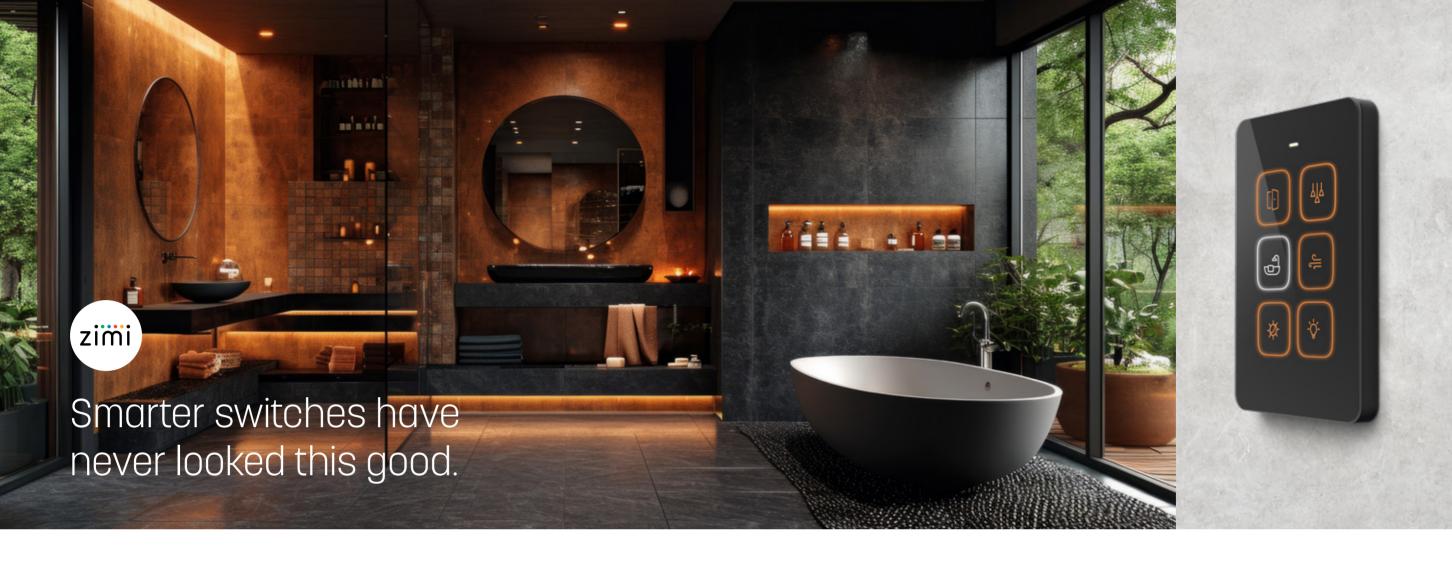

#### Take control of everything in your home.

**Blind Controllers** 

The smarter switch with a touch of glass

WHITE

BLACK

BLACK

**Power Points** 

SENMDS6**BK** 

### Make life easier by making your home smarter.

Our smarter switches require no extra wiring, it's never been easier. Personalise the features to suit you. Save time and money while enhancing safety and security, all controllable from anywhere, at any time.