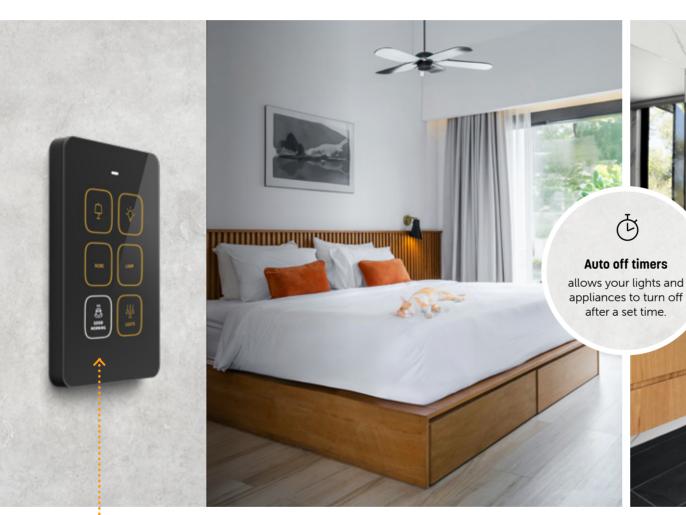

#### The switch that turns itself off.

Save energy and extend appliance life with having your switch turn itself off. Safer and more hygienic, perfect for rooms you don't spend a lot of time in.

HEATERS

EXHAUST FANS

LIGHTS

Turn on the kitchen lights